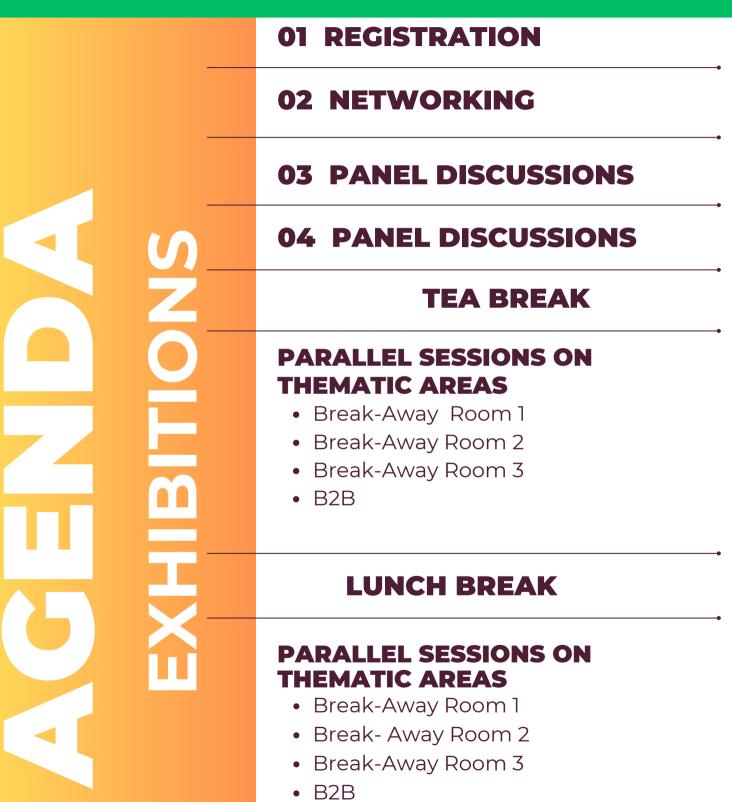

## FRIDAY 18TH DAY 3

|   | 01 REGISTRATION                                                                                                                                                         |
|---|-------------------------------------------------------------------------------------------------------------------------------------------------------------------------|
| _ | 02 NETWORKING                                                                                                                                                           |
|   | 03 PANEL DISCUSSIONS                                                                                                                                                    |
|   | 04 PANEL DISCUSSIONS                                                                                                                                                    |
|   | TEA BREAK                                                                                                                                                               |
|   | <ul> <li><b>PARALLEL SESSIONS ON</b><br/><b>THEMATIC AREAS</b></li> <li>Break-Away Room 1</li> <li>Break-Away Room 2</li> <li>Break-Away Room 3</li> <li>B2B</li> </ul> |
|   | LUNCH BREAK                                                                                                                                                             |
| 6 | <ul> <li><b>PARALLEL SESSIONS ON THEMATIC AREAS</b></li> <li>Break-Away Room 1</li> <li>Break- Away Room 2</li> <li>Break-Away Room 3</li> <li>B2B</li> </ul>           |
| - | -                                                                                                                                                                       |